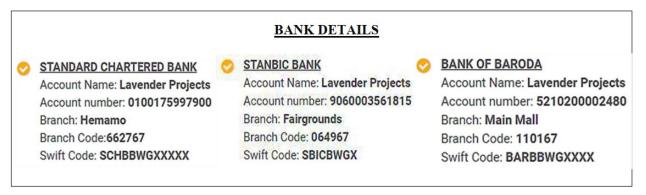

We the Management of Livingstone Kolobeng College would like to notify all parents that, the school will no longer accept cash or cheque as a mode of payment. The mode of payment will either be EFT, Swipe or Direct Deposit to our bank accounts. Please find below our banking details.

#### **Payment Methods**

- EFT
- Swipe
- Direct Deposit